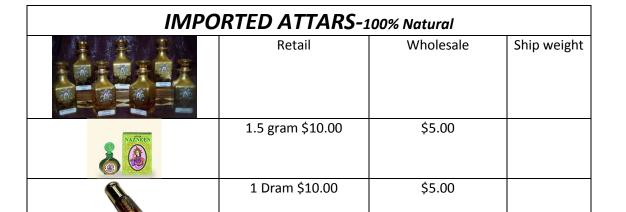

|  | ¼ oz \$17.50 | \$10.00 |  |  |
|--|--------------|---------|--|--|
|  | ½ oz \$25.00 | \$20.00 |  |  |
|  | 1 oz \$50.00 | \$30.00 |  |  |
|  | 2 oz \$70.00 | \$45.00 |  |  |
|  |              |         |  |  |