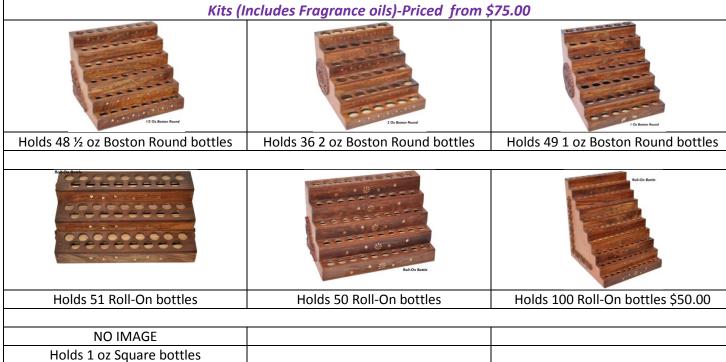

| \$350.00    |  |  |

| Local Pick-Up Only                     | 100 Lb Fragrance Grab Bag | \$600.00 |
|----------------------------------------|---------------------------|----------|
| 16 oz bulk designer fragrance grab bag | 3 Lb Fragrance Grab Bag   | \$ .00   |
|                                        | 5 Lb Fragrance Grab Bag   | \$67.50  |
|                                        | 10 Lb Fragrance Grab Bag  | \$129.50 |
|                                        | 25 Lb Fragrance Grab Bag  | \$298.75 |
|                                        | 50 Lb Fragrance Grab Bag  | \$597.50 |
| Local Pick-Up Only                     | 100 Lb Fragrance Grab Bag | \$995.00 |



## **OIL DISPLAY CASES**

Case only-Priced from \$35.00 Includes Fragrance oils)-Priced from \$75.00







## www.TheFragranceLab.net

215-469-4553